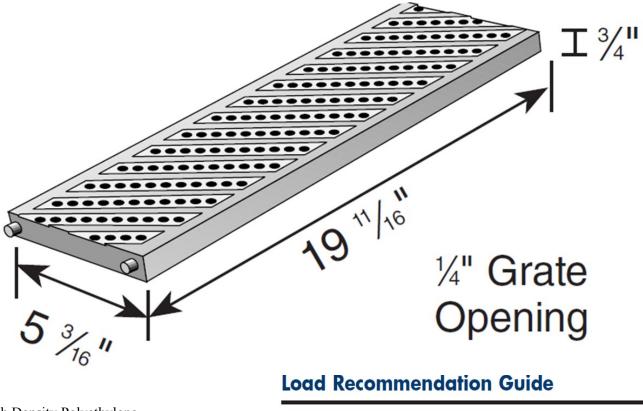

## **5 Inch Pro Series Grates**

Part #: 826 Material: High Density Polyethylene Color: Light Gray Fits: 5" Pro Series Channel, Part# 820 ( takes 1 grate) and Part# 800 ( takes 2 grates) Grate Opening: 1/4" Open Surface Area: 4.86 Sq. Inch per Ft. Head Pressure / Flow Rate: <u>Head (inches) - Max Flow</u> 1" = 21.03 GPM 0.5" = 14.87 GPM Weight per each: 1.0 lbs. Screw: #829 Stainless Steel Screw, 4 per grate. UV Inhibitors